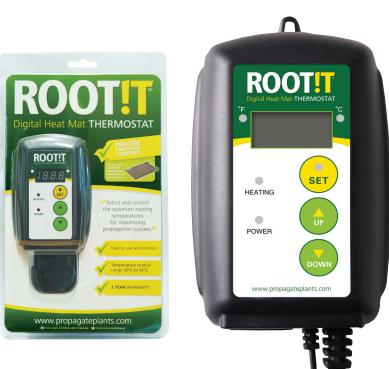

#### **ROOT!T** Heat Mat Thermostat Controller

ROOT!T's electronic temperature controller is compatible with all heat mats and is an optional accessory for the ROOT!T Heat Mats. The thermostat turns the heat mat on and off. To maintain optim temperatures, use ROOT!T Heat Mats with the ROOT!T Thermostat giving ultimate temperature control during propagation

- ✓ Maintain optimum temperatures for specific plants
- ✓ Easy plug-in operation
- Easy-to-use and control
- ✓ Temperature control range 20°C to 42°C
- 2 year warranty