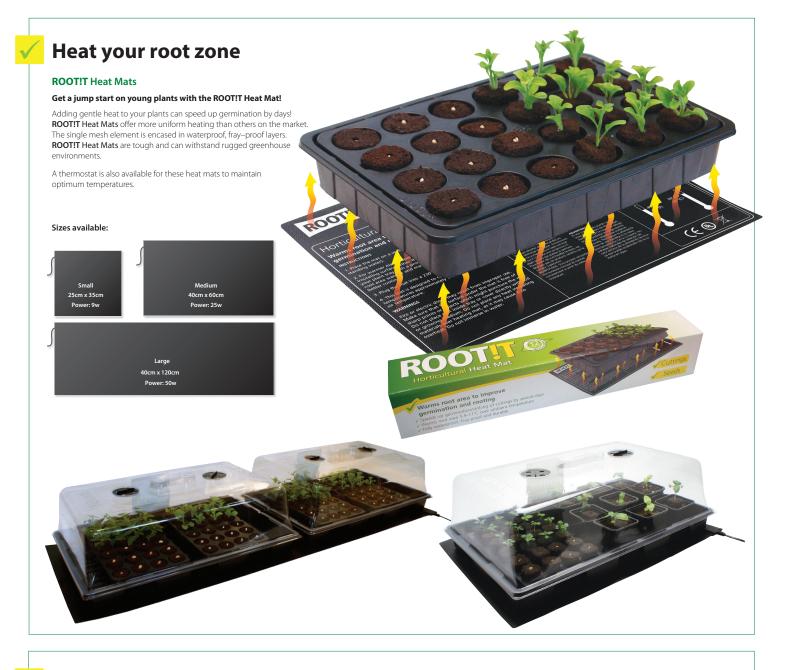

# **Control the heat**

#### **ROOT!T** Heat Mat Thermostat Controller

ROOT!T's electronic temperature controller is compatible with all heat mats and is an optional accessory for the ROOT!T Heat Mats. The thermostat turns the heat mat on and off. To maintain optim temperatures, use ROOT!T Heat Mats with the ROOT!T Thermostat giving ultimate temperature control during propagation

- ✓ Maintain optimum temperatures for specific plants
- ✓ Easy plug-in operation
- Easy-to-use and control
- ✓ Temperature control range 20°C to 42°C
- 2 year warranty