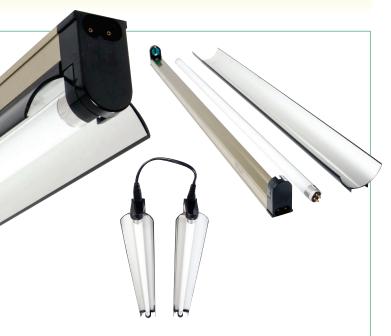

# **T5 Light Strip and Reflector**

#### **ROOT!T** T5 Light Strip and Reflector

The ROOT!T T5 Light Strip and Reflector offers high output, 6400k full spectrum, T5 lamps in 122cm (4ft) strips which include an electronic ballast, hanging clip and are fitted with a Snap-On OMNIMAX Reflector for more directed light and raised output from the lamp.

Simply choose how many you want, then add the appropriate number of link cords or power lead (link cords and power lead available separately).

✓ Power Input rated (2ft): 0.106A, 24W ✓ Power Input rated (4ft): 0.24A, 54W