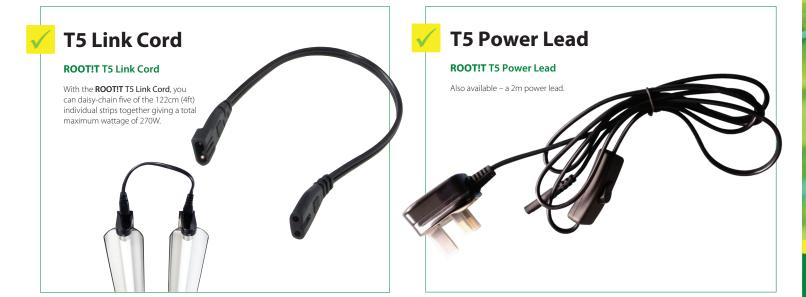

#### **ROOT!T** T5 Light Strip and Reflector

The ROOT!T T5 Light Strip and Reflector offers high output, 6400k full spectrum, T5 lamps in 122cm (4ft) strips which include an electronic ballast, hanging clip and are fitted with a Snap-On OMNIMAX Reflector for more directed light and raised output from the lamp.

Simply choose how many you want, then add the appropriate number of link cords or power lead (link cords and power lead available separately).

✓ Power Input rated (2ft): 0.106A, 24W ✓ Power Input rated (4ft): 0.24A, 54W