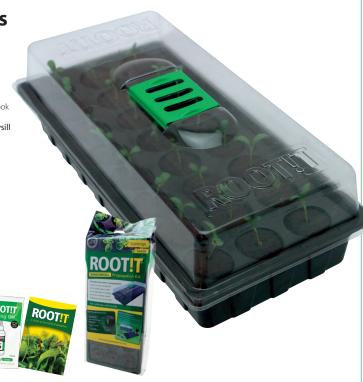

#### **ROOT!T** Windowsill Propagator Filled with 24 ROOT!T Natural Rooting Sponges, this propagator has been designed to fit perfectly onto a windowsill.

With its redesigned vents, not only does it look good it is a great way to successfully grow indoors. Included with the **ROOT!T Windowsill** Propagator is ROOT!T Rooting Gel and ROOT!T First Feed.

#### Size: L:39.5cm x W:19cm x H:10.5cm

#### What's inside?

✓ Vented Propagator Lid

Propagator Base

✓ 24 cell insert with ROOT!T Natural Rooting Sponges

✓ ROOT!T First Feed starter sachet

- ✓ ROOT!T Rooting Gel starter sachet
- ✓ 'How to' guide on achieving great results from your cuttings and seed