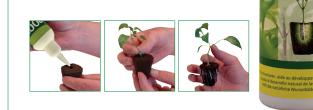

#### ROOT!T Rooting Gel

ROOT!T Rooting Gel is the first rooting gel specifically formulated for use with growing media. ROOT!T Rooting Gel helps natural root development of cuttings.

This fantastic product comes in a gel that stays firm in the plug replacing the need for hormone rooting powder.

ROOT!T Rooting Gel, unlike other rooting gels is placed directly into the central cavity of the plug. The gel forms a seal around the cut surface of the cutting, aiding uptake and helping prevent dehydration and infection. It will work equally effectively with rooting sponges, stonewool plugs, peat plugs, coco coir plugs/fibre or compost.