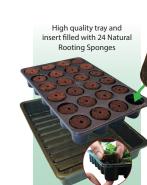

#### Everything you need to grow from seed or cuttings.

The kit comes complete with a high quality seed tray propagator, a 24 cell insert and tray, filled with **ROOT!T Natural Rooting Sponges** that offer the fastest rooting available today, a sterile scalpel, ROOT!T Rooting Gel, ROOT!T First Feed and a booklet on how to grow from cuttings or seeds. The ideal propagation kit!

#### What's inside?

- ✓ High Quality Propagator
- ✓ 24 cell insert with **ROOT!T Natural Rooting Sponges**
- ✓ ROOT!T First Feed starter sachet
- ✓ ROOT!T Rooting Gel starter sachet
- ✓ Sterilised Scalpel
- ✓ 'How to' guide on achieving great results from your cuttings and seeds