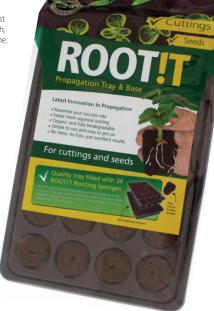

#### Everything you need to grow from seed or cuttings.

The kit comes complete with a high quality seed tray propagator, a 24 cell insert and tray, filled with **ROOT!T Natural Rooting Sponges** that offer the fastest rooting available today, a sterile scalpel, ROOT!T Rooting Gel, ROOT!T First Feed and a booklet on how to grow from cuttings or seeds. The ideal propagation kit!

#### Size: L:38cm x W:24cm x H:18.5cm

#### What's inside?

- ✓ High Quality Propagator
- ✓ 24 cell insert with **ROOT!T Natural Rooting Sponges**
- ✓ ROOT!T First Feed starter sachet
- ✓ ROOT!T Rooting Gel starter sachet
- ✓ Sterilised Scalpel
- ✓ 'How to' guide on achieving great results from your cuttings and seeds