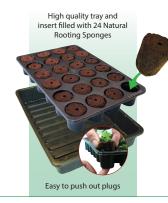

#### **ROOT!T** 24 Cell Filled Propagation Insert & Tray Ideal propagation aid

This insert and tray has been completely redesigned and is considered to be the best on the market. Not only is it filled with ROOTIT Natural Rooting Sponges, it is tough, durable and does not allow for any pooling, it really does help to grow big every time.

✓ Large drain hole to facilitate easy de-plugging

✓ Fully re-cyclable HIPS - High Impact Polystyrene ✓ Fits standard seed tray size propagators