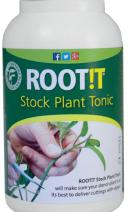

# **Stock Plant Tonic**

**ROOT!T** Stock Plant Tonic For the strongest, healthiest cuttings ROOT!T Stock Plant Tonic will make sure your donor plant is at its best to deliver cuttings with vigour.

Overall benefits of using ROOT!T Stock Plant Tonic:

 $\checkmark$  Maintains strong growth and good health in plants repeatedly used to take cuttings from. ✓ Improves and promotes side shoot development ✓ Improves and enhances recovery time of your

ROOT

donor plant.

ROOT