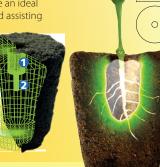

#### Specially designed dual hole to take cuttings and seeds.

Each **ROOT!T Natural Rooting Sponge** has two holes. Hole 1 is the perfect depth for most seeds, designed to a specific width to create an ideal humid micro climate around the seed assisting fast seed germination

Hole 2 is perfect for cuttings and will hold the cutting firmly in place whilst Hole 1 will hold the perfect amount of **ROOT!T** Rooting Gel to aid quick root development.