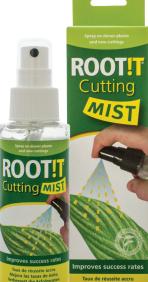

#### **ROOT!T** Cutting Mist

ROOT!T Cutting Mist is a spray that improves the success rate of cuttings. Ideal for use on soft and semi-hardwood material, it helps to prevent losses in the critical first few days.

It can be used to pre-treat donor plants 2-3 days before taking a cutting and also, to treat cutting for the following 3 days. ROOT!T Cutting Mist is best used with ROOT!T Rooting Gel, but can be used with other rooting products of even on its own.