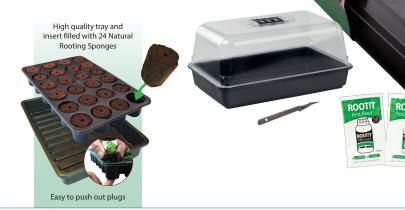

#### **ROOT!T** Rooting Natural Sponge Propagation Kit

#### Everything you need to grow from seed or cuttings.

The kit comes complete with a high quality seed tray propagator, a 24 cell insert and tray, filled with **ROOT!T Natural Rooting Sponges** that offer the fastest rooting available today, a sterile scalpel, ROOT!T Rooting Gel, ROOT!T First Feed and a booklet on how to grow from cuttings or seeds. The ideal propagation kit!

#### What's inside?

- ✓ High Quality Propagator
- ✓ 24 cell insert with **ROOT!T Natural Rooting Sponges**
- ✓ ROOT!T First Feed starter sachet
- ✓ ROOT!T Rooting Gel starter sachet
- ✓ Sterilised Scalpel
- ✓ 'How to' guide on achieving great results from your cuttings and seeds