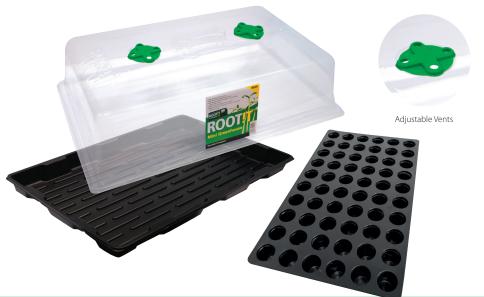

#### **ROOT!T** Large Value Propagator

The ROOT!T Large Propagator Lid and the ROOT!T Large Propagator Tray are not only great value, but their lightweight design means that they have many uses.

The ROOT!T Large Propagator Lid has two vents for humidity control and the whole lid can be used on its own as a large cloche when growing outdoors The ROOT!T Large Propagator Tray has been designed

to be large enough to fit a full tray of Cultilène or Jiffy plugs, or used with loose growing media as a seed trahardening off tray.

Also available - the ROOT!T Propagator Tray Insert for Natural Rooting Sponges, taking 60 sponges

Size: L:57cm x W:37cm x H:20cm